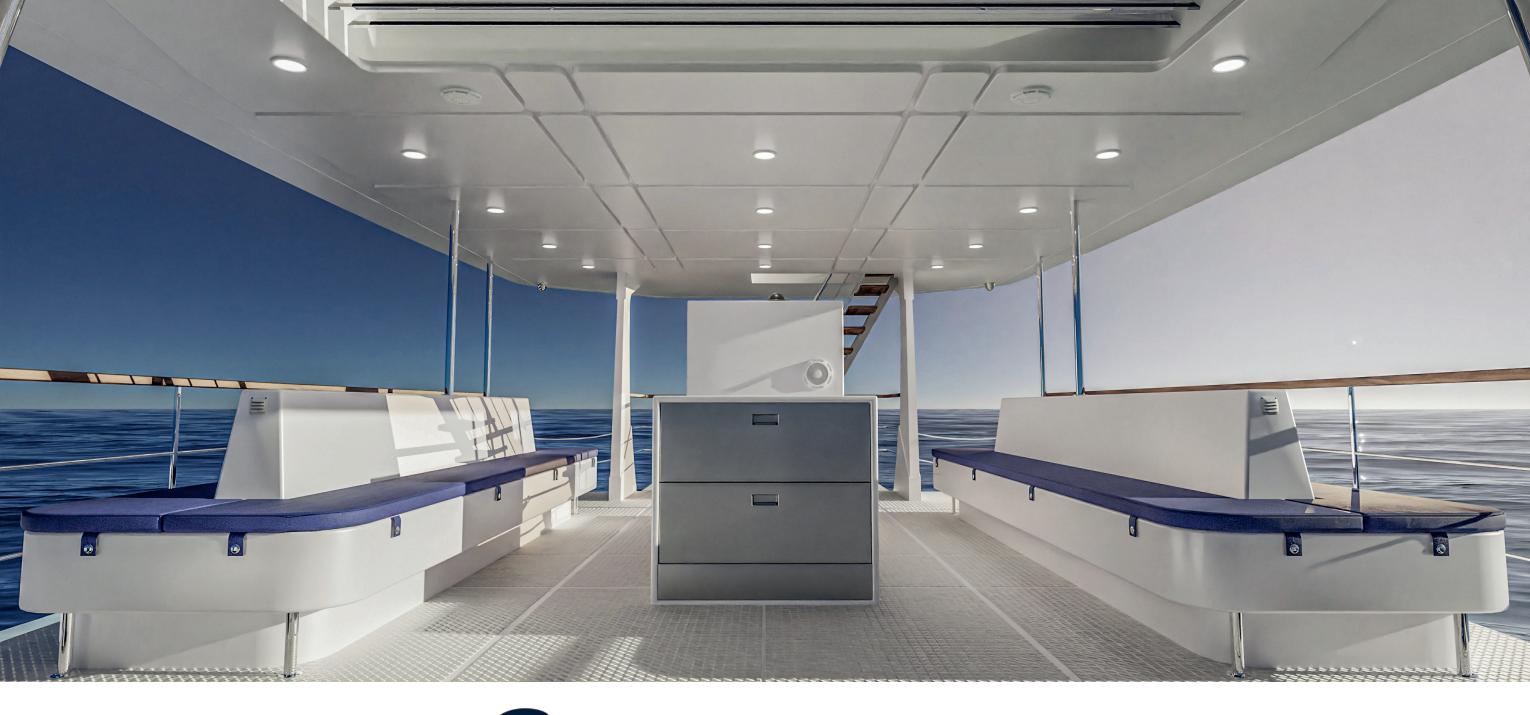

The layout of Catmarine 33 is very similar to the Catmarine 39 model: comfortable seats with sofas covered by a steel structure bimini with the possibility of carrying up to 38 passengers on board. The helm station is located at the stern, to allow a 360° view.

#### DOUBLE DECK, DOUBLE COMFORT

The Catmarine 33 has a double deck: a lower deck that features comfortable sunbathing seats, soft sofas, and a large awning for resting in the shade; the upper deck offers a 360-degree view for guests to enjoy the beautiful scenery around them.