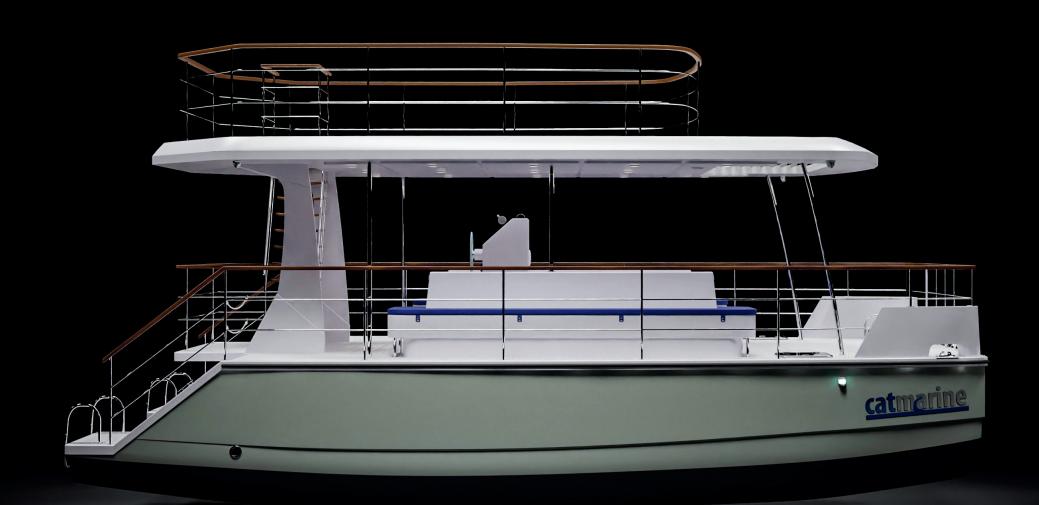

The layout of Catmarine 33 is very similar to the Catmarine 39 model: comfortable seats with sofas covered by a steel structure bimini with the possibility of carrying up to 38 passengers on board. The helm station is located at the stern, to allow a 360° view.

#### DOUBLE DECK, DOUBLE COMFORT

The Catmarine 33 has a double deck: a lower deck that features comfortable sunbathing seats, soft sofas, and a large awning for resting in the shade; the upper deck offers a 360-degree view for guests to enjoy the beautiful scenery around them.