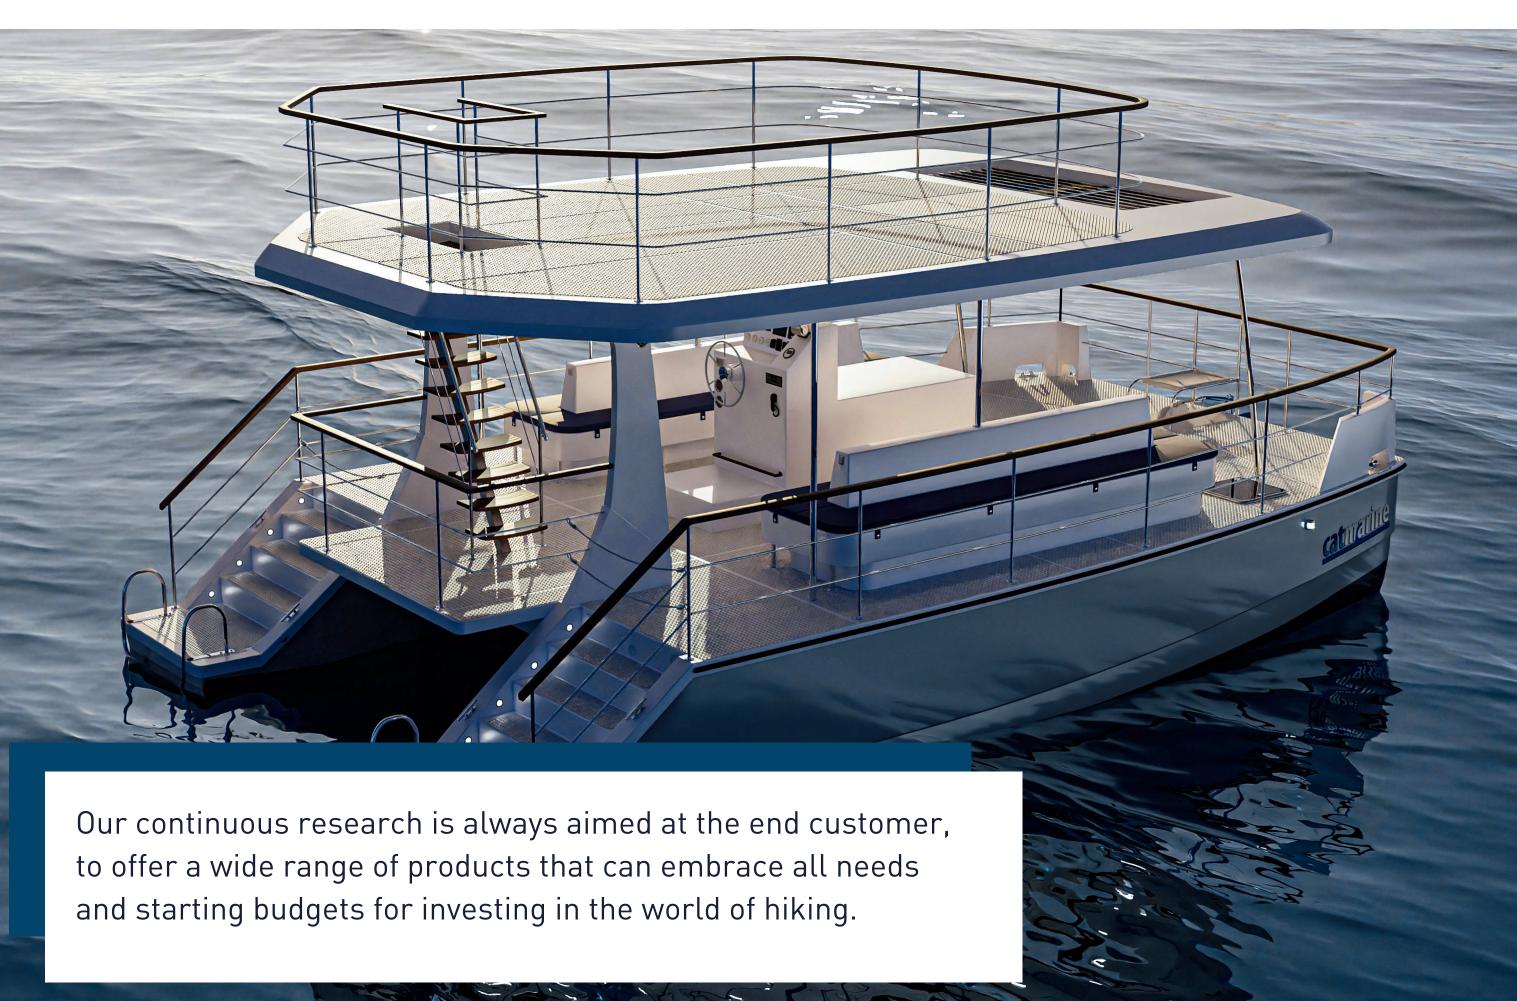

# PASSENGERS 33

**CATAMARAN CARRYING UP TO 38 PASSENGERS** 

Its limited dimensions are not a limit, on the contrary, they will allow the owner to have an agile and highperformance vessel at the same time.

The layout of Catmarine 33 is very similar to the Catmarine 39 model: comfortable seats with sofas covered by a steel structure bimini with the possibility of carrying up to 38 passengers on board. The helm station is located at the stern, to allow a 360° view.

#### DOUBLE DECK, DOUBLE COMFORT

The Catmarine 33 has a double deck: a lower deck that features comfortable sunbathing seats, soft sofas, and a large awning for resting in the shade; the upper deck offers a 360-degree view for guests to enjoy the beautiful scenery around them.