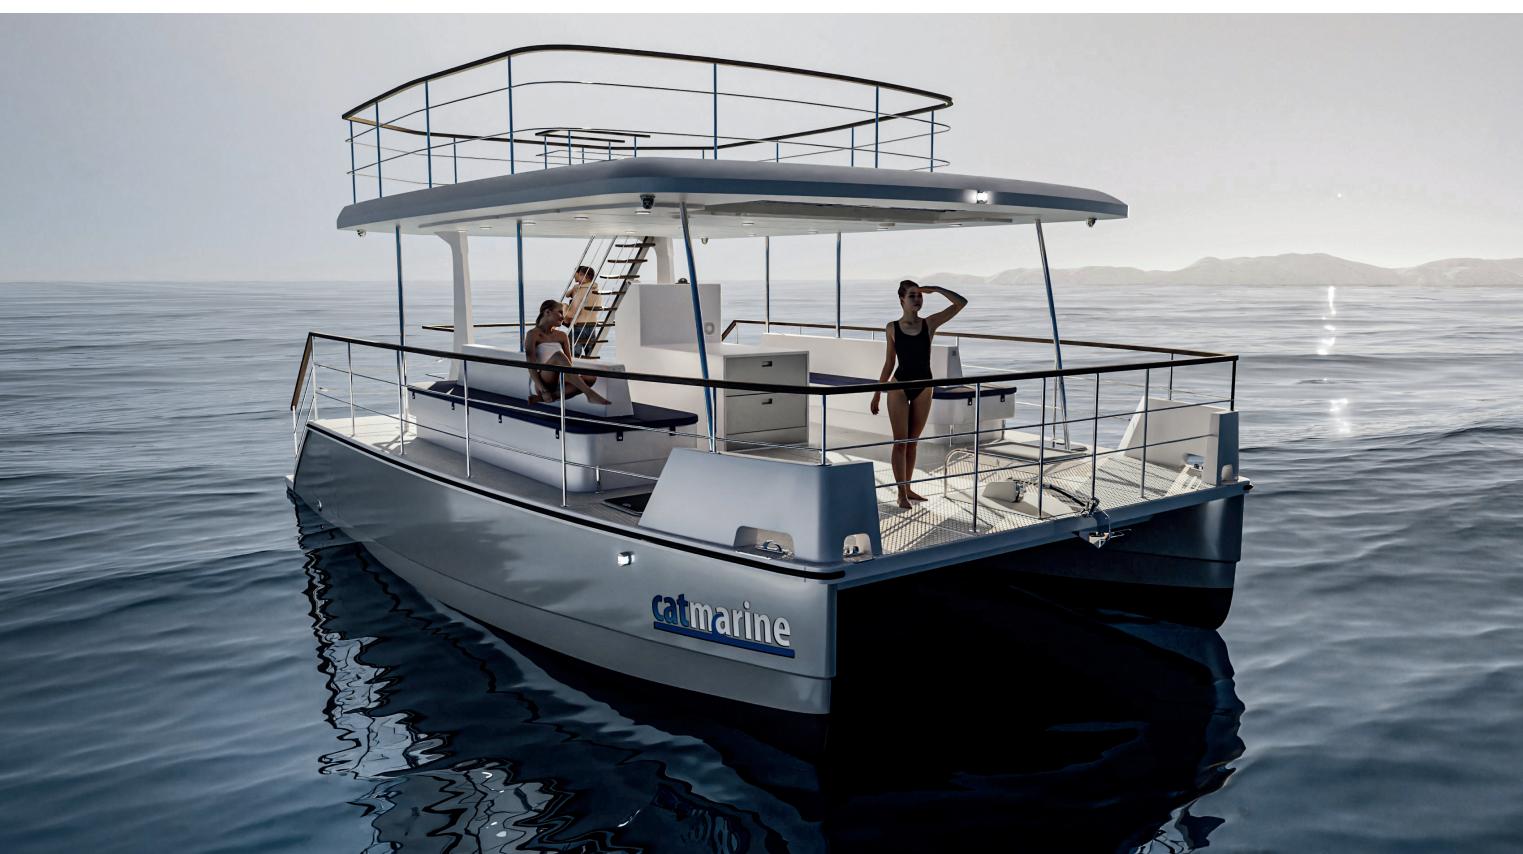

The layout of Catmarine 33 is very similar to the Catmarine 39 model: comfortable seats with sofas covered by a steel structure bimini with the possibility of carrying up to 38 passengers on board. The helm station is located at the stern, to allow a 360° view.

#### DOUBLE DECK, DOUBLE COMFORT

The Catmarine 33 has a double deck: a lower deck that features comfortable sunbathing seats, soft sofas, and a large awning for resting in the shade; the upper deck offers a 360-degree view for guests to enjoy the beautiful scenery around them.