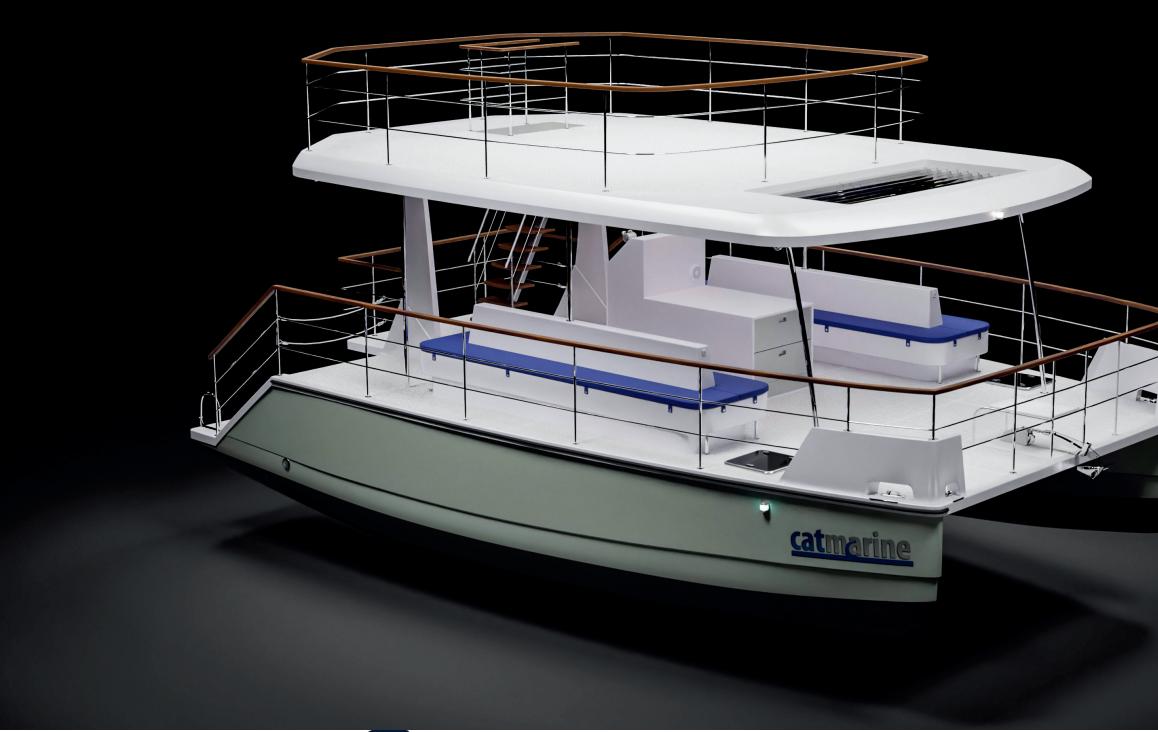

The layout of Catmarine 33 is very similar to the Catmarine 39 model: comfortable seats with sofas covered by a steel structure bimini with the possibility of carrying up to 38 passengers on board. The helm station is located at the stern, to allow a 360° view.

#### DOUBLE DECK, DOUBLE COMFORT

The Catmarine 33 has a double deck: a lower deck that features comfortable sunbathing seats, soft sofas, and a large awning for resting in the shade; the upper deck offers a 360-degree view for guests to enjoy the beautiful scenery around them.