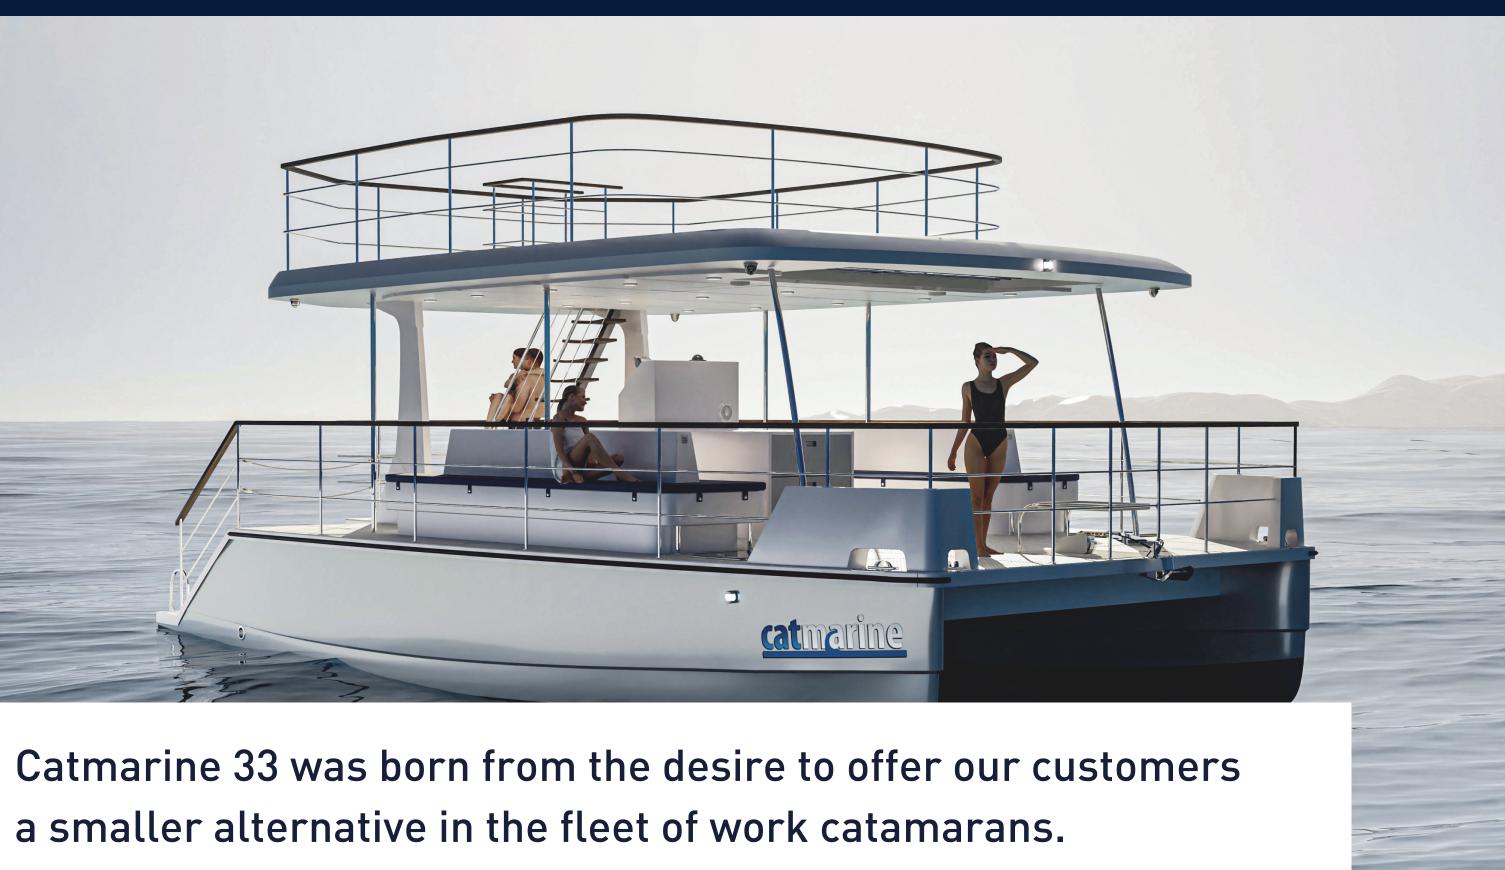

The layout of Catmarine 33 is very similar to the Catmarine 39 model: comfortable seats with sofas covered by a steel structure bimini with the possibility of carrying up to 38 passengers on board. The helm station is located at the stern, to allow a 360° view.

#### DOUBLE DECK, DOUBLE COMFORT

The Catmarine 33 has a double deck: a lower deck that features comfortable sunbathing seats, soft sofas, and a large awning for resting in the shade; the upper deck offers a 360-degree view for guests to enjoy the beautiful scenery around them.